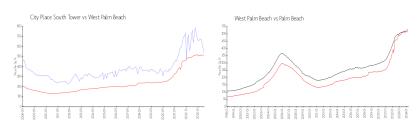

## **Market Information**

City Place South \$536/sq. ft. West Palm Beach: \$511/sq. ft.

Tower:

West Palm Beach: \$511/sq. ft. Palm Beach: \$475/sq. ft.

# **Inventory for Sale**

City Place South Tower8%West Palm Beach4%Palm Beach3%

# Avg. Time to Close Over Last 12 Months

City Place South Tower 79 days West Palm Beach 52 days Palm Beach 56 days