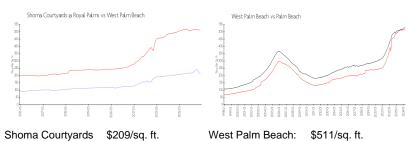

# Unit 2014 Shoma Dr - Shoma Courtyards @ **Royal Palms**

2014 Shoma Dr - 1000-2139 Shoma Dr, West Palm Beach, FL, Palm Beach 33414

#### **Unit Information**

MLS Number: A11532565 Status: Active Size: 1,457 Sq ft.

Bedrooms: 3 Full Bathrooms: 2

Half Bathrooms:

Parking Spaces: 1 Space

View:

List Price: \$410,000 List PPSF: \$281 Valuated Price: \$302,000 Valuated PPSF: \$207