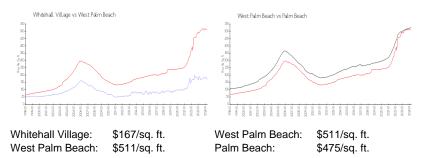

## **Market Information**

### **Inventory for Sale**

| Whitehall Village | 3% |
|-------------------|----|
| West Palm Beach   | 4% |
| Palm Beach        | 3% |

## Avg. Time to Close Over Last 12 Months

| Whitehall Village | 52 days |
|-------------------|---------|
| West Palm Beach   | 53 days |
| Palm Beach        | 57 days |