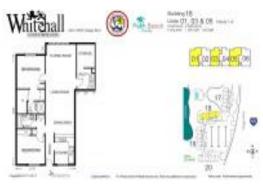

# Unit 18 - 105 - Whitehall Village

18 - 105 - 2401-3525 Village Blvd, West Palm Beach, FL, Palm Beach 33409

### **Unit Information**

| MLS Number:<br>Status: | A11547278<br>Active                      |
|------------------------|------------------------------------------|
| Size:                  | 1,437 Sq ft.                             |
| Bedrooms:              | 2                                        |
| Full Bathrooms:        | 2                                        |
| Half Bathrooms:        |                                          |
| Parking Spaces:        | 1 Space, Assigned Parking, Guest Parking |
| View:                  | Golf View,Lake                           |
| Rental Price:          | \$2,100                                  |
| List PPSF:             | \$1                                      |
| Valuated Price:        | \$228,000                                |
| Valuated PPSF:         | \$165                                    |