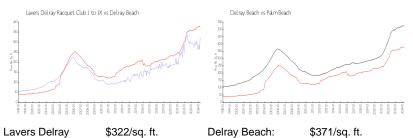

#### **Market Information**

Lavers Delray \$322/sq. ft.

Racquet Club I to IX:

Delray Beach: \$371/sq. ft. Palm Beach: \$475/sq. ft.

\$371/sq. ft.