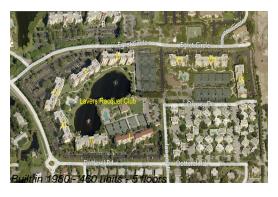

### **Building Information**

Number of units: 460 Number of active listings for rent: 16 Number of active listings for sale: 16 Building inventory for sale: 3% Number of sales over the last 12 months: 19 Number of sales over the last 6 months: Number of sales over the last 3 months:

## **Building Association Information**

Lavers Of Delray Racquet Club, Delray Racquet Club Association, Inc 610 Egret Circle Delray Beach, FL 33444-7930 (561) 276-3792