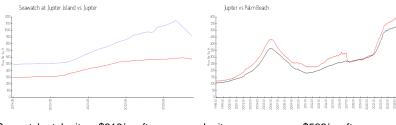

#### **Market Information**

Seawatch at Jupiter \$918/sq. ft. Jupiter: \$566/sq. ft. Island:

Jupiter: \$566/sq. ft. Palm Beach: \$476/sq. ft.