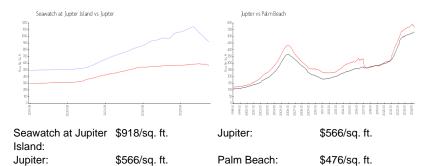

nit.

## **Building Information**

Number of units: 65
Number of active listings for rent: 0
Number of active listings for sale: 10
Building inventory for sale: 15%
Number of sales over the last 12 months: 3
Number of sales over the last 6 months: 2
Number of sales over the last 3 months: 0

### **Building Association Information**

Seawatch at Jupiter Island Condo Association 19670 Beach Rd Jupiter FL33469 +1 561-427-8179

### **Recent Sales**

| Unit # | Size        | Closing Date | Sale Price  | PPSF    |
|--------|-------------|--------------|-------------|---------|
| A601   | 2,010 sq ft | Dec 2023     | \$2,650,000 | \$1,318 |
| A515   | 2,010 sq ft | Dec 2023     | \$1,975,000 | \$983   |
| A724   | 2,010 sq ft | Jun 2023     | \$2,815,000 | \$1,400 |

#### **Market Information**



### **Inventory for Sale**

Seawatch at Jupiter Island 15% Jupiter 3%





Palm Beach 3%

## Avg. Time to Close Over Last 12 Months

Seawatch at Jupiter Island 149 days Jupiter 67 days Palm Beach 57 days