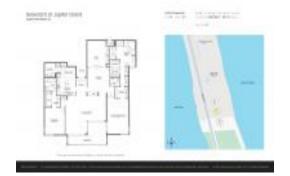

# Unit D514 - Seawatch at Jupiter Island

D514 - 19670 Beach Rd, Jupiter, FL, Palm Beach 33469

#### **Unit Information**

 MLS Number:
 A11555488

 Status:
 Active

 Size:
 3,025 Sq ft.

Bedrooms: 3
Full Bathrooms: 2
Half Bathrooms: 1

Parking Spaces: 2 Or More Spaces, Assigned Parking, Covered Parking, Deeded

Parking, Guest Parking, Parking-Under

Ruilding

View:

 List Price:
 \$2,995,000

 List PPSF:
 \$990

 Valuated Price:
 \$2,775,000

 Valuated PPSF:
 \$917

The above valuated price is a baseline figure that does not take into account any specific renovation, upgrade, split, merge, or deterioration of the unit.