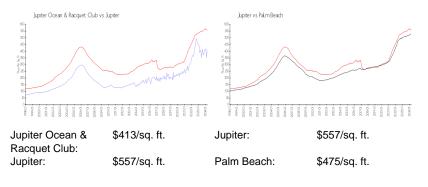

# **Market Information**

## **Inventory for Sale**

| Jupiter Ocean & Racquet Club | 6% |
|------------------------------|----|
| Jupiter                      | 3% |
| Palm Beach                   | 3% |

# Avg. Time to Close Over Last 12 Months

| Jupiter Ocean & Racquet Club | 63 days |
|------------------------------|---------|
| Jupiter                      | 66 days |
| Palm Beach                   | 56 days |