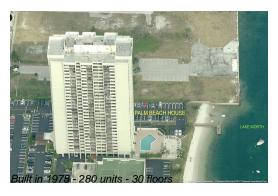

#### **Building Information**

Number of units: 280
Number of active listings for rent: 0
Number of active listings for sale: 22
Building inventory for sale: 7%
Number of sales over the last 12 months: 18
Number of sales over the last 6 months: 12
Number of sales over the last 3 months: 6