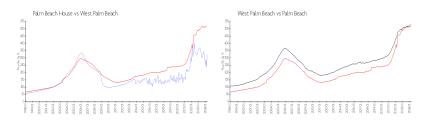

#### Market Information

Palm Beach House: \$324/sq. ft. West Palm Beach: \$511/sq. ft. West Palm Beach: \$475/sq. ft. Palm Beach: \$475/sq. ft.