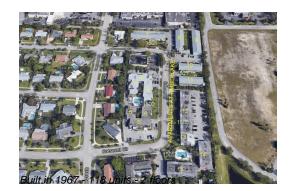

# Unit 1500 Crescent Cir # A22 - Apartments at Timber Lake

1500 Crescent Cir # A22 - 1500 Crescent Cir, Lake Park, FL, Palm Beach 33403

### **Building Information**

| Number of units:                         | 118 |
|------------------------------------------|-----|
| Number of active listings for rent:      | 0   |
| Number of active listings for sale:      | 7   |
| Building inventory for sale:             | 5%  |
| Number of sales over the last 12 months: | 4   |
| Number of sales over the last 6 months:  | 1   |
| Number of sales over the last 3 months:  | 1   |