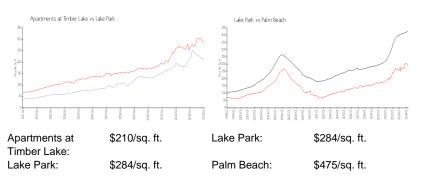

#### **Inventory for Sale**

| Apartments at Timber Lake | 6% |
|---------------------------|----|
| Lake Park                 | 5% |
| Palm Beach                | 3% |