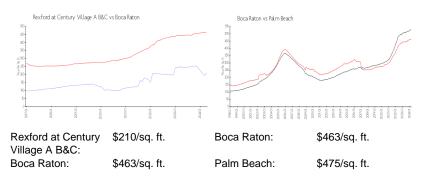

ast 12 months: | 7   |
| Number of sales over the last 6 months:  | 5   |
| Number of sales over the last 3 months:  | 3   |
|                                          |     |

#### **Building Association Information**

Century Village at Boca Raton Address: 19296 Lyons Rd, Boca Raton, FL 33434 Phone: +1 561-451-1211

#### **Recent Sales**

| Unit # | Size        | Closing Date | Sale Price | PPSF  |
|--------|-------------|--------------|------------|-------|
| 3051   | 1,424 sq ft | Mar 2024     | \$310,000  | \$218 |
| 4040 C | 1,024 sq ft | Mar 2024     | \$120,000  | \$117 |
| 1017   |             | Mar 2024     | \$235,000  |       |
|        | 1,024 sq ft | Jan 2024     | \$167,500  | \$164 |
|        | 1,024 sq ft | Nov 2023     | \$235,000  | \$229 |

#### **Market Information**



### **Inventory for Sale**

| Rexford at Century Village A B&C | 6% |
|----------------------------------|----|
| Boca Raton                       | 3% |





Index property (Two)

1 - 11

## Avg. Time to Close Over Last 12 Months

| Rexford at Century Village A B&C | 36 days |
|----------------------------------|---------|
| Boca Raton                       | 57 days |
| Palm Beach                       | 56 days |