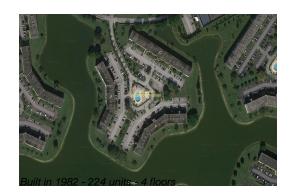

#### **Building Information**

| Number of units:                         | 224 |
|------------------------------------------|-----|
| Number of active listings for rent:      | 0   |
| Number of active listings for sale:      | 13  |
| Building inventory for sale:             | 5%  |
| Number of sales over the last 12 months: | 7   |
| Number of sales over the last 6 months:  | 5   |
| Number of sales over the last 3 months:  | 3   |
|                                          |     |

#### **Building Association Information**

Century Village at Boca Raton Address: 19296 Lyons Rd, Boca Raton, FL 33434 Phone: +1 561-451-1211