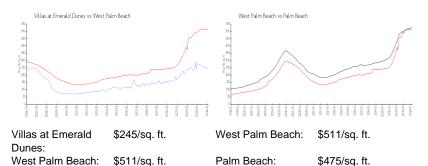

### **Inventory for Sale**

| Villas at Emerald Dunes | 3% |
|-------------------------|----|
| West Palm Beach         | 4% |
| Palm Beach              | 3% |

## Avg. Time to Close Over Last 12 Months

| Villas at Emerald Dunes | 37 days |
|-------------------------|---------|
| West Palm Beach         | 52 days |
| Palm Beach              | 56 days |