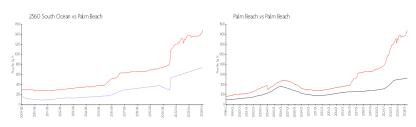

# Unit 407 - 2560 South Ocean

407 - 2560 S Ocean Blvd, Palm Beach, FL, Palm Beach 33480

#### **Unit Information**

 MLS Number:
 A11584081

 Status:
 Active

 Size:
 465 Sq ft.

Bedrooms:

Full Bathrooms:

Half Bathrooms:

Parking Spaces: Assigned Parking, Covered Parking

View:

List Price: \$399,000 List PPSF: \$858 Valuated Price: \$379,000 Valuated PPSF: \$733

The above valuated price is a baseline figure that does not take into account any specific renovation, upgrade, split, merge, or deterioration of the unit.