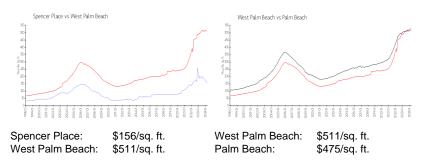

## Inventory for Sale

| Spencer Place   | 2% |
|-----------------|----|
| West Palm Beach | 4% |
| Palm Beach      | 3% |

Spencer Place West Palm Beach Palm Beach n/a 52 days 56 days