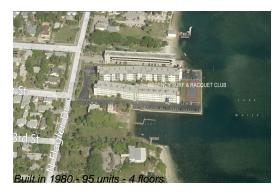

#### **Building Information**

| Number of units:                         | 95 |
|------------------------------------------|----|
| Number of active listings for rent:      | 0  |
| Number of active listings for sale:      | 1  |
| Building inventory for sale:             | 1% |
| Number of sales over the last 12 months: | 5  |
| Number of sales over the last 6 months:  | 1  |
| Number of sales over the last 3 months:  | 0  |
|                                          |    |

### **Building Association Information**

Regency Surf & Racquet Club 4500 N Flagler Drive West Palm Beach, FL 33407-3832 (561) 844-7380