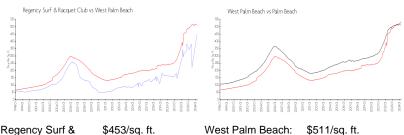

#### **Market Information**

| Regency Surf &   | \$453/sq. ft. |
|------------------|---------------|
| Racquet Club:    |               |
| West Palm Beach: | \$511/sq. ft. |

| st Palm Beach: | \$511/sq. ft |
|----------------|--------------|
|                |              |

Palm Beach:

\$475/sq. ft.