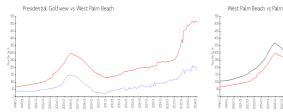

#### **Market Information**

Presidential \$180/sq. ft.

Golfview:

West Palm Beach: \$511/sq. ft.

West Palm Beach: \$511/sq. ft.

Palm Beach: \$475/sq. ft.