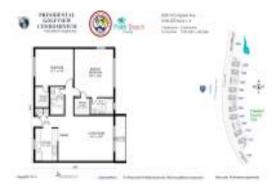

#### **Unit Information**

 MLS Number:
 F10421759

 Status:
 Active

 Size:
 1,030 Sq ft.

Bedrooms: 2
Full Bathrooms: 2
Half Bathrooms: 0

Parking Spaces: Not Assigned

View:

 Rental Price:
 \$2,300

 List PPSF:
 \$2

 Valuated Price:
 \$188,000

 Valuated PPSF:
 \$183

The above valuated price is a baseline figure that does not take into account any specific renovation, upgrade, split, merge, or deterioration of the unit.