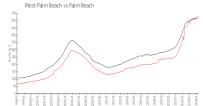

#### **Market Information**

Presidential \$180/sq. ft.

Golfview:

West Palm Beach: \$511/sq. ft.

West Palm Beach: \$511/sq. ft.

Palm Beach: \$475/sq. ft.