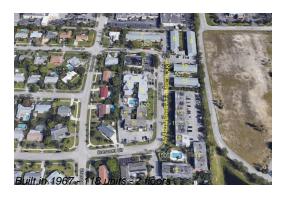

## **Building Information**

Number of units: 118
Number of active listings for rent: 0
Number of active listings for sale: 7
Building inventory for sale: 5%
Number of sales over the last 12 months: 4
Number of sales over the last 6 months: 1
Number of sales over the last 3 months: 1