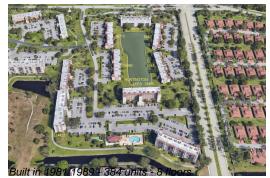

### **Building Information**

| Number of units:                         | 384 |
|------------------------------------------|-----|
| Number of active listings for rent:      | 0   |
| Number of active listings for sale:      | 12  |
| Building inventory for sale:             | 3%  |
| Number of sales over the last 12 months: | 21  |
| Number of sales over the last 6 months:  | 7   |
| Number of sales over the last 3 months:  | 3   |
|                                          |     |