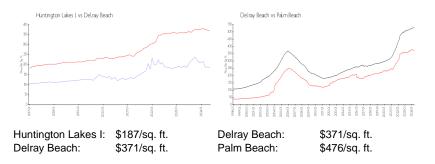

#### **Market Information**

| Huntington Lakes I | 3% |
|--------------------|----|
| Delray Beach       | 2% |
| Palm Beach         | 3% |