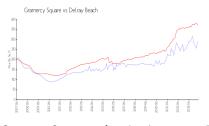

# **Unit 143 Gramercy Square Dr - Gramercy Square**

143 Gramercy Square Dr - 102 E Astor Cir, Delray Beach, FL, Palm Beach 33484

#### **Unit Information**

 MLS Number:
 F10431048

 Status:
 Active

 Size:
 1,856 Sq ft.

Bedrooms: 3
Full Bathrooms: 2
Half Bathrooms: 1

Parking Spaces: 2 Or More Spaces, Guest Parking

 View:
 Lake

 List Price:
 \$499,900