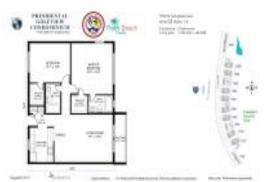

# Unit 1700 N Congress Ave # 203 - Presidential Solfview

1700 N Congress Ave # 203 - 1700 N Congress Ave, West Palm Beach, FL, Palm Beach 33401

#### **Unit Information**

| MLS Number:<br>Status:<br>Size:<br>Bedrooms:<br>Full Bathrooms:<br>Half Bathrooms: | F10431345<br>Active<br>1,030 Sq ft.<br>2<br>0 |
|------------------------------------------------------------------------------------|-----------------------------------------------|
| Parking Spaces:<br>View:                                                           | 2 Spaces, Guest Parking, Not Assigned         |
| Rental Price:<br>List PPSF:<br>Valuated Price:<br>Valuated PPSF:                   | \$2,050<br>\$2<br>\$185,000<br>\$180          |