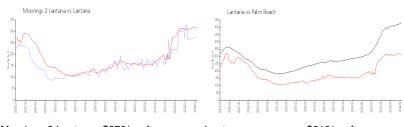

#### **Market Information**

Moorings 2 Lantana: \$279/sq. ft. Lantana: \$313/sq. ft. Lantana: \$313/sq. ft. Palm Beach: \$475/sq. ft.