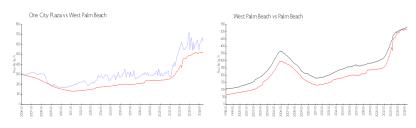

### **Market Information**

One City Plaza: \$627/sq. ft. West Palm Beach: \$515/sq. ft. West Palm Beach: \$475/sq. ft. Palm Beach: \$475/sq. ft.