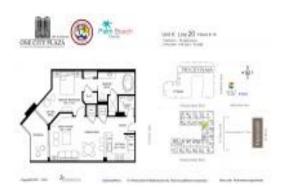

# Unit 1020 - One City Plaza

1020 - 801 S Olive Av, West Palm Beach, FL, Palm Beach 33401

#### **Unit Information**

 MLS Number:
 F10431992

 Status:
 Active

 Size:
 819 Sq ft.

 Bedrooms:
 1

Full Bathrooms: 1
Half Bathrooms: 1

Parking Spaces:

View:

 Rental Price:
 \$3,000

 List PPSF:
 \$4

 Valuated Price:
 \$500,000

 Valuated PPSF:
 \$611

The above valuated price is a baseline figure that does not take into account any specific renovation, upgrade, split, merge, or deterioration of the unit.