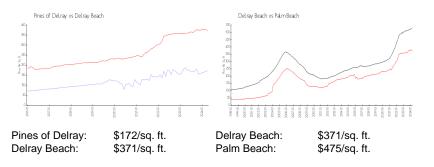

The above valuated price is a baseline figure that does not take into account any specific renovation, upgrade, split, merge, or deterioration of the unit.