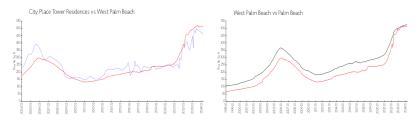

#### **Market Information**

City Place Tower \$462/sq. ft. West Palm Beach: \$511/sq. ft.

Residences:

West Palm Beach: \$511/sq. ft. Palm Beach: \$475/sq. ft.