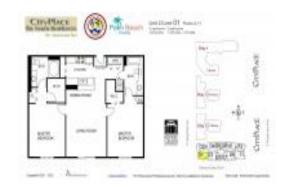

# **Unit 801 - City Place Tower Residences**

801 - 651 Okeechobee Blvd, West Palm Beach, FL, Palm Beach 33401

#### **Unit Information**

 MLS Number:
 F10435883

 Status:
 Active

 Size:
 1,066 Sq ft.

Bedrooms: 2
Full Bathrooms: 2
Half Bathrooms: 0

Parking Spaces:

View:

 Rental Price:
 \$3,500