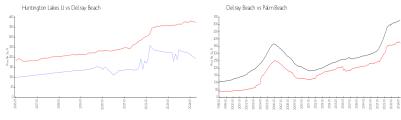

### **Market Information**

Huntington Lakes II: \$193/sq. ft. Delray Beach: \$371/sq. ft.

Delray Beach: Palm Beach: \$371/sq. ft. \$475/sq. ft.