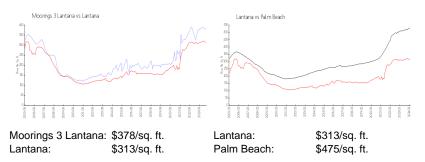

## **Market Information**

#### **Inventory for Sale**

| Moorings 3 Lantana | 6% |
|--------------------|----|
| Lantana            | 6% |
| Palm Beach         | 3% |

#### Avg. Time to Close Over Last 12 Months

| Moorings 3 Lantana | 51 days |
|--------------------|---------|
| Lantana            | 53 days |
| Palm Beach         | 56 days |