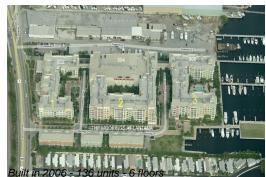

## **Building Information**

| Number of units:                         | 136 |
|------------------------------------------|-----|
| Number of active listings for rent:      | 6   |
| Number of active listings for sale:      | 8   |
| Building inventory for sale:             | 5%  |
| Number of sales over the last 12 months: | 7   |
| Number of sales over the last 6 months:  | 4   |
| Number of sales over the last 3 months:  | 2   |
|                                          |     |

# **Building Association Information**

Moorings At Lantana Bldg 3 806 E Windward Way, Lantana, FL 33462 (561) 585-9709