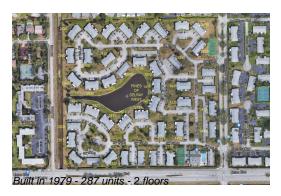

# **Building Information**

Number of units: 287
Number of active listings for rent: 0
Number of active listings for sale: 8
Building inventory for sale: 2%
Number of sales over the last 12 months: 12
Number of sales over the last 6 months: 7
Number of sales over the last 3 months: 6

### **Building Association Information**

Pines of Delray West Address: 2700 SW 15th St, Delray Beach, FL 33445 Phone: +1 561-276-6605

http://pinesofdelraywest.net/