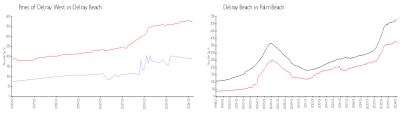

#### **Market Information**

Pines of Delray West: Delray Beach: \$191/sq. ft.

\$371/sq. ft.

Delray Beach:

\$371/sq. ft.

Palm Beach: \$475/sq. ft.