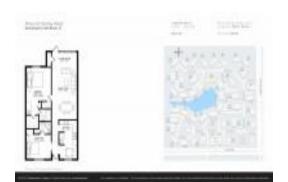

# Unit 2730 SW 13th St # 203 - Pines of Delray West

2730 SW 13th St # 203 - 1390-1440 SW 27 Ave, Delray Beach, FL, Palm Beach 33445

#### **Unit Information**

 MLS Number:
 RX-10895588

 Status:
 Active

 Size:
 1,167 Sq ft.

 Podrooms:
 3

Bedrooms: 2
Full Bathrooms: 2
Half Bathrooms: 0

Parking Spaces: Assigned, Guest

 View:
 Lake

 List Price:
 \$240,000

 List PPSF:
 \$206

 Valuated Price:
 \$224,000

 Valuated PPSF:
 \$192

The above valuated price is a baseline figure that does not take into account any specific renovation, upgrade, split, merge, or deterioration of the unit.