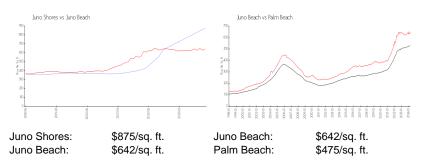

## **Market Information**

## **Inventory for Sale**

| Juno Shores | 5% |
|-------------|----|
| Juno Beach  | 2% |
| Palm Beach  | 3% |

## Avg. Time to Close Over Last 12 Months

| Juno Shores | n/a     |
|-------------|---------|
| Juno Beach  | 92 days |
| Palm Beach  | 56 days |