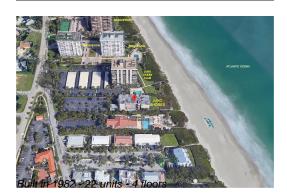

# Unit 204 - Juno Shores

204 - 420 Celestial Wy, Juno Beach, FL, Palm Beach 33408

#### **Building Information**

| Number of units:                         | 22 |
|------------------------------------------|----|
| Number of active listings for rent:      | 0  |
| Number of active listings for sale:      | 1  |
| 0                                        | 4% |
| Building inventory for sale:             |    |
| Number of sales over the last 12 months: | 0  |
| Number of sales over the last 6 months:  | 0  |
| Number of sales over the last 3 months:  | 0  |

#### **Building Association Information**

Juno Shores Resort Condominium Address: 420 Celestial Way, Juno Beach, FL 33408 Phone: +1 561-622-2530