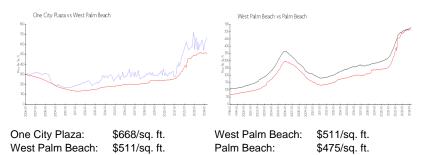

#### Inventory for Sale

| One City Plaza  | 8% |
|-----------------|----|
| West Palm Beach | 4% |
| Palm Beach      | 3% |

#### Avg. Time to Close Over Last 12 Months

| One City Plaza  | 64 days |
|-----------------|---------|
| West Palm Beach | 52 days |
| Palm Beach      | 56 days |