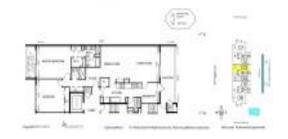

#### **Unit Information**

 MLS Number:
 RX-10904929

 Status:
 Active

 Size:
 2,089 Sq ft.

Bedrooms: 2
Full Bathrooms: 2
Half Bathrooms: 0

Parking Spaces: Assigned, Garage - Building, Guest, Valet

Parking Avlbl

View: Intracoastal,Ocean

 Rental Price:
 \$15,000

 List PPSF:
 \$7

 Valuated Price:
 \$2,185,000

 Valuated PPSF:
 \$1,216

The above valuated price is a baseline figure that does not take into account any specific renovation, upgrade, split, merge, or deterioration of the unit.