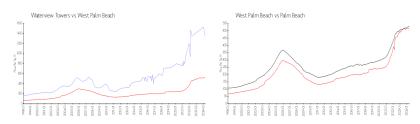

### Market Information

Waterview Towers: \$1359/sq. ft. West Palm Beach: \$515/sq. ft. West Palm Beach: \$475/sq. ft. Palm Beach: \$475/sq. ft.