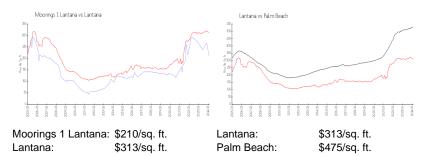

## **Market Information**

#### **Inventory for Sale**

| Moorings 1 Lantana | 18% |
|--------------------|-----|
| Lantana            | 6%  |
| Palm Beach         | 3%  |

# Avg. Time to Close Over Last 12 Months

| Moorings 1 Lantana | 50 days |
|--------------------|---------|
| Lantana            | 53 days |
| Palm Beach         | 56 days |