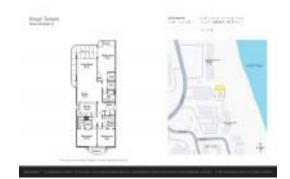

# **Unit 701 - Ocean Towers**

701 - 200 Beach Rd, Jupiter, FL, Palm Beach 33469

#### **Unit Information**

 MLS Number:
 RX-10909632

 Status:
 Active

 Size:
 1,800 Sq ft.

Bedrooms: 3
Full Bathrooms: 2
Half Bathrooms: 0

Parking Spaces: Assigned, Carport -

Detached, Covered, Drive -

Circular, Driveway, Vehicle Restrictions