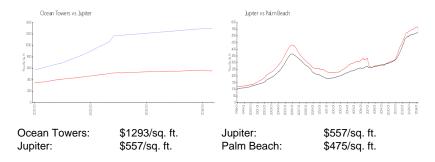

View:
 Ocean,Pool

 List Price:
 \$2,350,000

 List PPSF:
 \$1,306

 Valuated Price:
 \$2,350,000

 Valuated PPSF:
 \$1,306

The above valuated price is a baseline figure that does not take into account any specific renovation, upgrade, split, merge, or deterioration of the unit.



Number of units: 30
Number of active listings for rent: 0
Number of active listings for sale: 5
Building inventory for sale: 16%
Number of sales over the last 12 months: 1
Number of sales over the last 6 months: 1
Number of sales over the last 3 months: 1

## **Building Association Information**

Ocean Towers Condominium Association 200 Beach Rd Jupiter FL33469 561 746 9684

### **Recent Sales**

Unit # Size Closing Date Sale Price PPSF 302 1,800 sq ft Apr 2024 \$1,400,000 \$778

#### **Market Information**



# **Inventory for Sale**

 Ocean Towers
 17%

 Jupiter
 3%

 Palm Beach
 3%

### Avg. Time to Close Over Last 12 Months





Ocean Towers n/a
Jupiter 66 days
Palm Beach 56 days