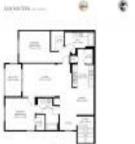

### **Unit Information**

| MLS Number:<br>Status:<br>Size:<br>Bedrooms:<br>Full Bathrooms:<br>Half Bathrooms:<br>Parking Spaces:<br>View:<br>Rental Price:<br>List PPSF:<br>Valuated Price: | RX-10910515<br>Active<br>1,177 Sq ft.<br>2<br>0<br>Guest,Open<br>Garden<br>\$4,000<br>\$3<br>\$320,000 |
|------------------------------------------------------------------------------------------------------------------------------------------------------------------|--------------------------------------------------------------------------------------------------------|
| Valuated Price:<br>Valuated PPSF:                                                                                                                                | \$320,000<br>\$272                                                                                     |
|                                                                                                                                                                  |                                                                                                        |