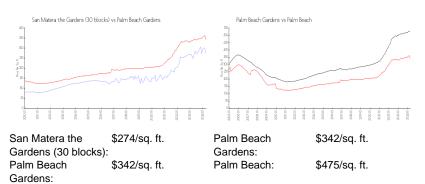

## **Market Information**

## **Inventory for Sale**

| San Matera the Gardens (30 blocks) | 2% |
|------------------------------------|----|
| Palm Beach Gardens                 | 2% |
| Palm Beach                         | 3% |

## Avg. Time to Close Over Last 12 Months

| San Matera the Gardens (30 blocks) | 40 days |
|------------------------------------|---------|
| Palm Beach Gardens                 | 47 days |

Palm Beach

56 days