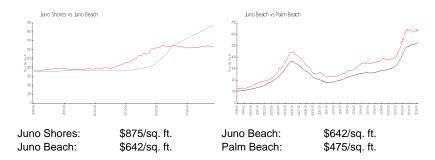

# **Inventory for Sale**

Juno Shores5%Juno Beach2%Palm Beach3%

### Avg. Time to Close Over Last 12 Months

Juno Shores n/a Juno Beach 92 days Palm Beach 56 days