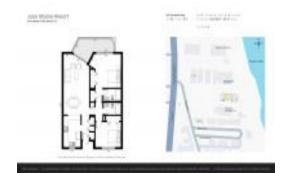

# Unit 302 - Juno Shores

302 - 420 Celestial Wy, Juno Beach, FL, Palm Beach 33408

#### **Unit Information**

 MLS Number:
 RX-10913714

 Status:
 Active

 Size:
 1,034 Sq ft.

 Bedrooms:
 2

 Full Bathrooms:
 2

Full Bathrooms: 2 0 Half Bathrooms: Parking Spaces: Guest View: Ocean Rental Price: \$6,000 List PPSF: \$6 Valuated Price: \$909,000 Valuated PPSF: \$879