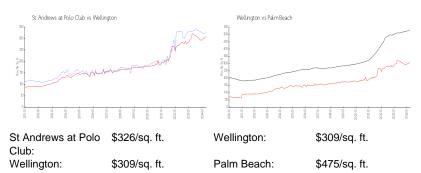

# **Market Information**

#### **Inventory for Sale**

| St Andrews at Polo Club | 3% |
|-------------------------|----|
| Wellington              | 2% |
| Palm Beach              | 3% |

## Avg. Time to Close Over Last 12 Months

| St Andrews at Polo Club | 79 days |
|-------------------------|---------|
| Wellington              | 67 days |
| Palm Beach              | 56 days |