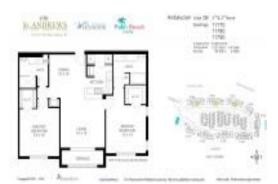

## **Unit Information**

| MLS Number:<br>Status:<br>Size:<br>Bedrooms:<br>Full Bathrooms:<br>Half Bathrooms:<br>Parking Spaces: | RX-10916678<br>Active<br>1,223 Sq ft.<br>2<br>0<br>Assigned |
|-------------------------------------------------------------------------------------------------------|-------------------------------------------------------------|
| View:                                                                                                 | Assigned                                                    |
| Rental Price:                                                                                         | \$6,000                                                     |
| List PPSF:                                                                                            | \$5                                                         |
| Valuated Price:                                                                                       | \$375,000                                                   |
| Valuated PPSF:                                                                                        | \$307                                                       |