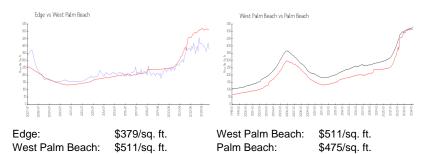

#### Inventory for Sale

| Edge            | 3% |
|-----------------|----|
| West Palm Beach | 4% |
| Palm Beach      | 3% |

# Avg. Time to Close Over Last 12 Months

| Edge            | 69 days |
|-----------------|---------|
| West Palm Beach | 53 days |
| Palm Beach      | 57 days |