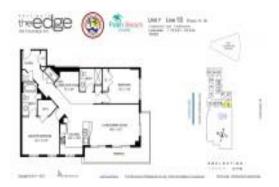

# Unit 1218 - Edge

1218 - 300 S Australian Av, West Palm Beach, FL, Palm Beach 33401

# **Unit Information**

| MLS Number:<br>Status: | RX-10922953<br>Active |
|------------------------|-----------------------|
| Size:                  | 1,405 Sq ft.          |
| Bedrooms:              | 2                     |
| Full Bathrooms:        | 2                     |
| Half Bathrooms:        | 0                     |
| Parking Spaces:        | 2+ Spaces             |
| View:                  | City,Lake             |
| Rental Price:          | \$3,600               |
| List PPSF:             | \$3                   |
| Valuated Price:        | \$503,000             |
| Valuated PPSF:         | \$427                 |