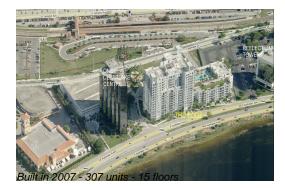

#### **Building Information**

| Number of units:                         | 307 |
|------------------------------------------|-----|
| Number of active listings for rent:      | 13  |
| Number of active listings for sale:      | 9   |
| Building inventory for sale:             | 2%  |
| Number of sales over the last 12 months: | 13  |
| Number of sales over the last 6 months:  | 5   |
| Number of sales over the last 3 months:  | 3   |
|                                          |     |

### **Building Association Information**

The Edge Condominium No One Association Inc (561) 655-1441