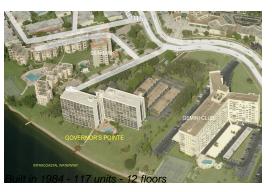

## **Building Information**

Number of units: 117
Number of active listings for rent: 0
Number of active listings for sale: 2
Building inventory for sale: 1%
Number of sales over the last 12 months: 7
Number of sales over the last 6 months: 2
Number of sales over the last 3 months: 1