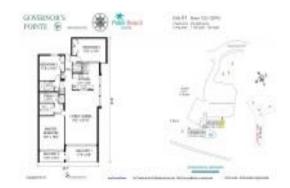

## **Unit M-201 - Governor's Pointe**

M-201 - 356 Golfview Rd, North Palm Beach, FL, Palm Beach 33408

#### **Unit Information**

 MLS Number:
 RX-10930244

 Status:
 Active

 Size:
 1,964 Sq ft.

Bedrooms: 3
Full Bathrooms: 2
Half Bathrooms: 1

Parking Spaces: Assigned, Carport -

Detached, Covered, Guest, Vehicle

Restrictions

View: Golf,Intracoastal,Ocean,Pool

 List Price:
 \$749,000

 List PPSF:
 \$381

 Valuated Price:
 \$761,000

 Valuated PPSF:
 \$441

The above valuated price is a baseline figure that does not take into account any specific renovation, upgrade, split, merge, or deterioration of the unit.