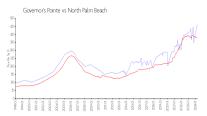

### **Market Information**

Governor's Pointe: \$462/sq. ft. North Palm Beach: \$385/sq. ft. North Palm Beach: \$475/sq. ft. Palm Beach: \$475/sq. ft.