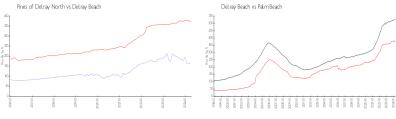

## **Market Information**

Pines of Delray

North:

Delray Beach:

\$162/sq. ft.

\$371/sq. ft.

Delray Beach:

\$371/sq. ft.

Palm Beach:

\$475/sq. ft.