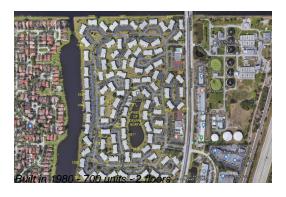

## **Building Information**

Number of units: 700
Number of active listings for rent: 0
Number of active listings for sale: 27
Building inventory for sale: 3%
Number of sales over the last 12 months: 31
Number of sales over the last 6 months: 19
Number of sales over the last 3 months: 10