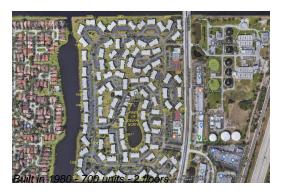

### **Building Information**

Number of units: 700 Number of active listings for rent: Number of active listings for sale: 27 Building inventory for sale: 3% Number of sales over the last 12 months: 31 Number of sales over the last 6 months: Number of sales over the last 3 months:

### **Building Association Information**

Pines of Delray North Association Inc Address: 1431 NW 18th Ave, Delray Beach, FL 33445 Phone: +1 561-278-1212

https://www.pinesnorthofdelray.com/Page/23