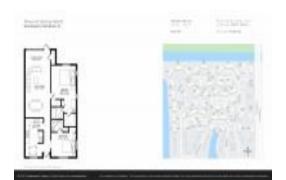

# Unit 1610 NW 18th Ave # 96-A - Pines of **Delray North**

1610 NW 18th Ave # 96-A - 1321-1740 NW 19 Ter, Delray Beach, FL, Palm Beach 33445

#### **Unit Information**

RX-10934603 MLS Number: Active Status: 1,266 Sq ft. Size:

Bedrooms: 2 Full Bathrooms: 2 0 Half Bathrooms:

Parking Spaces: Assigned, Guest View: Garden List Price: \$224,900 List PPSF: \$178 \$179,000 Valuated Price: Valuated PPSF: \$162