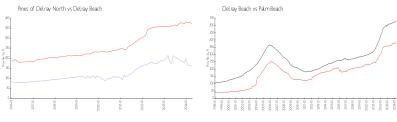

## **Market Information**

Pines of Delray North: Delray Beach:

\$162/sq. ft. \$371/sq. ft.

Delray Beach:

\$371/sq. ft.

Palm Beach:

\$475/sq. ft.

## Inventory for Sale

Pines of Delray North 4%
Delray Beach 3%
Palm Beach 3%

## Avg. Time to Close Over Last 12 Months

| Pines of Delray North | 42 days |
|-----------------------|---------|
| Delray Beach          | 54 days |
| Palm Beach            | 56 days |