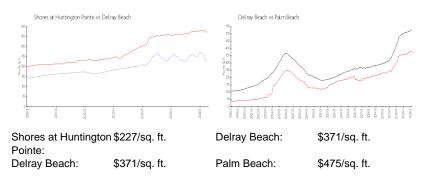

#### **Unit Information**

MLS Number: Status: Size: Bedrooms: Full Bathrooms: Half Bathrooms: Parking Spaces: View: List Price: List PPSF: Valuated Price: Valuated PPSF: RX-10935490 Active 1,600 Sq ft. 2 2 0 2+ Spaces,Garage - Attached Garden \$359,000 \$224 \$341,000 \$227

#### **Recent Sales**

| Unit # | Size                       | Closing Date         | Sale Price             | PPSF           |
|--------|----------------------------|----------------------|------------------------|----------------|
|        | 1,637 sq ft<br>1,600 sq ft | Jan 2024<br>Oct 2023 | \$408,000<br>\$475,000 | \$249<br>\$297 |
|        | 1,217 sq ft                | Jul 2023             | \$280,000              | \$230          |