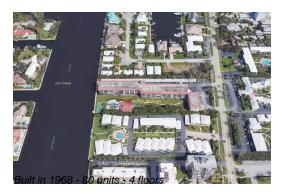

## **Building Information**

Number of units: 80
Number of active listings for rent: 0
Number of active listings for sale: 1
Building inventory for sale: 1%
Number of sales over the last 12 months: 3
Number of sales over the last 6 months: 2
Number of sales over the last 3 months: 1