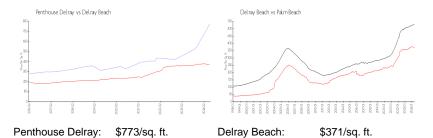

#### **Market Information**

Palm Beach:

\$476/sq. ft.

# Inventory for Sale

Delray Beach:

Penthouse Delray 1% Delray Beach 2% Palm Beach 3%

#### Avg. Time to Close Over Last 12 Months

\$371/sq. ft.

Penthouse Delray 44 days Delray Beach 54 days Palm Beach 57 days