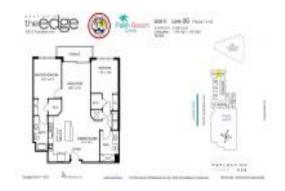

# **Unit 1106 - Edge**

1106 - 300 S Australian Av, West Palm Beach, FL, Palm Beach 33401

#### **Unit Information**

 MLS Number:
 RX-10936178

 Status:
 Active

 Size:
 1,307 Sq ft.

Bedrooms: 2 Full Bathrooms: 2 Half Bathrooms: 0

Parking Spaces: Garage - Attached, Guest, Street, Under

 Building

 View:
 Lake,Ocean