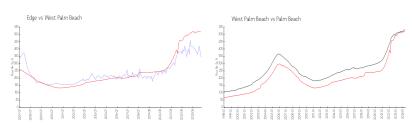

## **Market Information**

Edge: \$343/sq. ft. West Palm Beach: \$515/sq. ft. West Palm Beach: \$476/sq. ft. Palm Beach: \$476/sq. ft.

# **Inventory for Sale**

 Edge
 3%

 West Palm Beach
 4%

 Palm Beach
 3%

### Avg. Time to Close Over Last 12 Months

Edge 71 days West Palm Beach 53 days Palm Beach 57 days