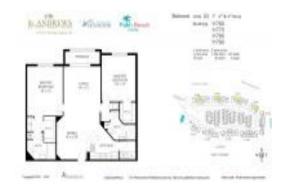

# Unit 11760-303 - St Andrews at Polo Club

11760-303 - 11710 St Anndres PI, Wellington, FL, Palm Beach 33414

#### **Unit Information**

 MLS Number:
 RX-10936932

 Status:
 Active

 Size:
 1,404 Sq ft.

 Bedrooms:
 2

Full Bathrooms: 2
Half Bathrooms: 0

Parking Spaces: Guest, Open
View: Garden
Rental Price: \$3,000
List PPSF: \$2
Valuated Price: \$431,000
Valuated PPSF: \$307