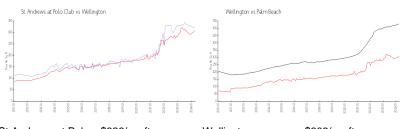

#### **Market Information**

St Andrews at Polo \$326/sq. ft.

Club:

Wellington: \$309/sq. ft.

Wellington:

\$309/sq. ft.

309/sq. ft. Palm Beach: \$475/sq. ft.