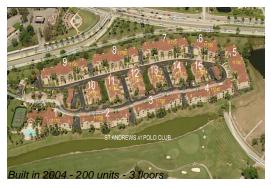

# Unit 11760-303 - St Andrews at Polo Club

11760-303 - 11710 St Anndres PI, Wellington, FL, Palm Beach 33414

## **Building Information**

Number of units: 200
Number of active listings for rent: 12
Number of active listings for sale: 4
Building inventory for sale: 2%
Number of sales over the last 12 months: 12
Number of sales over the last 6 months: 5
Number of sales over the last 3 months: 4