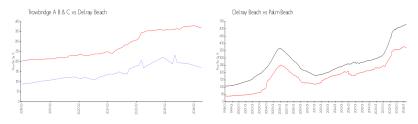

#### **Market Information**

Trowbridge A B & C: \$171/sq. ft. Delray Beach: \$371/sq. ft. Delray Beach: \$371/sq. ft. Palm Beach: \$476/sq. ft.