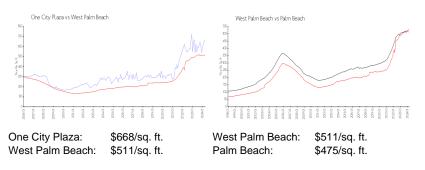

ty,Garden                        |
| Rental Price:          | \$3,000                            |
| List PPSF:             | \$3                                |
| Valuated Price:        | \$582,000                          |
| Valuated PPSF:         | \$629                              |
|                        |                                    |



The above valuated price is a baseline figure that does not take into account any specific renovation, upgrade, split, merge, or deterioration of the unit.

## **Building Information**

| 323 |
|-----|
| 11  |
| 29  |
| 8%  |
| 23  |
| 14  |
| 5   |
|     |

## **Building Association Information**

One City Plaza Condominium 801 S Olive Avenue West Palm Beach 33401 (561) 833-2980

http://www.onecityplaza.com/

### **Market Information**



### **Inventory for Sale**

| One City Plaza  | 9% |
|-----------------|----|
| West Palm Beach | 4% |
| Palm Beach      | 3% |

## Avg. Time to Close Over Last 12 Months

| One City Plaza  | 62 days |
|-----------------|---------|
| West Palm Beach | 53 days |
| Palm Beach      | 57 days |