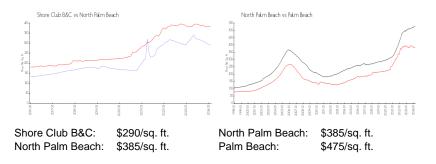

#### **Market Information**

| Shore Club B&C   | 10% |
|------------------|-----|
| North Palm Beach | 5%  |
| Palm Beach       | 3%  |