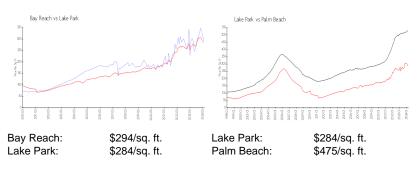

#### **Market Information**

#### **Inventory for Sale**

| Bay Reach  | 4% |
|------------|----|
| Lake Park  | 5% |
| Palm Beach | 3% |

#### Avg. Time to Close Over Last 12 Months

| Bay Reach  | 48 days |
|------------|---------|
| Lake Park  | 47 days |
| Palm Beach | 56 days |