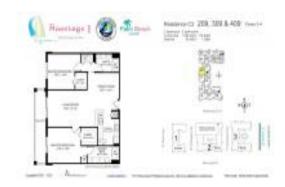

# Unit 409 - Moorings 1 Lantana

409 - 802 W Windward Wy, Lantana, FL, Palm Beach 33462

#### **Unit Information**

 MLS Number:
 RX-10945669

 Status:
 Active

 Size:
 1,265 Sq ft.

Bedrooms: 2 Full Bathrooms: 2 Half Bathrooms: 0

Parking Spaces: Assigned, Covered

 View:
 City

 Rental Price:
 \$4,500