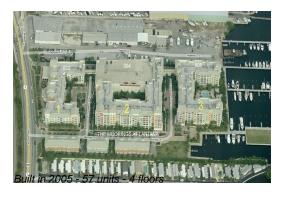

#### **Building Information**

Number of units: 57
Number of active listings for rent: 6
Number of active listings for sale: 10
Building inventory for sale: 17%
Number of sales over the last 12 months: 3
Number of sales over the last 6 months: 1
Number of sales over the last 3 months: 0

## **Building Association Information**

The Moorings At Lantana Bldg 1 802 W Windward Way, Lantana, FL 33462 (561) 585-6796