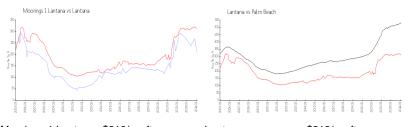

## **Market Information**

Moorings 1 Lantana: \$210/sq. ft. Lantana: \$313/sq. ft. Lantana: \$313/sq. ft. Palm Beach: \$475/sq. ft.