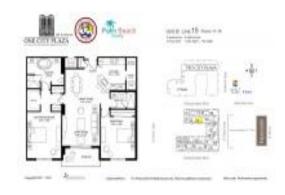

# Unit 1415 - One City Plaza

1415 - 801 S Olive Av, West Palm Beach, FL, Palm Beach 33401

#### **Unit Information**

 MLS Number:
 RX-10945751

 Status:
 Active

 Size:
 1,333 Sq ft.

Bedrooms: 2 Full Bathrooms: 2 Half Bathrooms: 0

Parking Spaces:

View:

 Rental Price:
 \$3,350

 List PPSF:
 \$3

 Valuated Price:
 \$785,000

 Valuated PPSF:
 \$589

The above valuated price is a baseline figure that does not take into account any specific renovation, upgrade, split, merge, or deterioration of the unit.