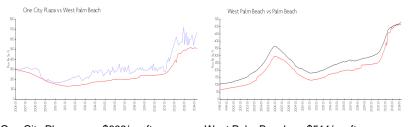

### **Market Information**

One City Plaza: \$668/sq. ft. West Palm Beach: \$511/sq. ft. West Palm Beach: \$475/sq. ft. Palm Beach: \$475/sq. ft.