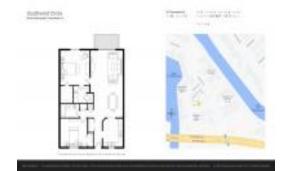

# **Unit 308 - Southwind Circle**

308 - 327 Southwind Dr, North Palm Beach, FL, Palm Beach 33408

### **Unit Information**

 MLS Number:
 RX-10945781

 Status:
 Active

 Size:
 1,277 Sq ft.

Bedrooms: 2 Full Bathrooms: 2 Half Bathrooms: 0

Parking Spaces:

View:

 List Price:
 \$245,000