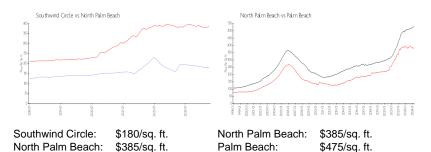

### **Market Information**

### **Inventory for Sale**

Southwind Circle 8%
North Palm Beach 5%
Palm Beach 3%

### Avg. Time to Close Over Last 12 Months

Southwind Circle 50 days North Palm Beach 67 days Palm Beach 56 days