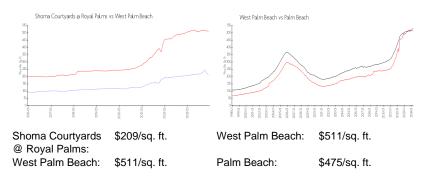

# **Inventory for Sale**

Shoma Courtyards @ Royal Palms6%West Palm Beach4%

Personal and a close from

# Avg. Time to Close Over Last 12 Months

| Shoma Courtyards @ Royal Palms | 30 days |
|--------------------------------|---------|
| West Palm Beach                | 52 days |
| Palm Beach                     | 56 days |